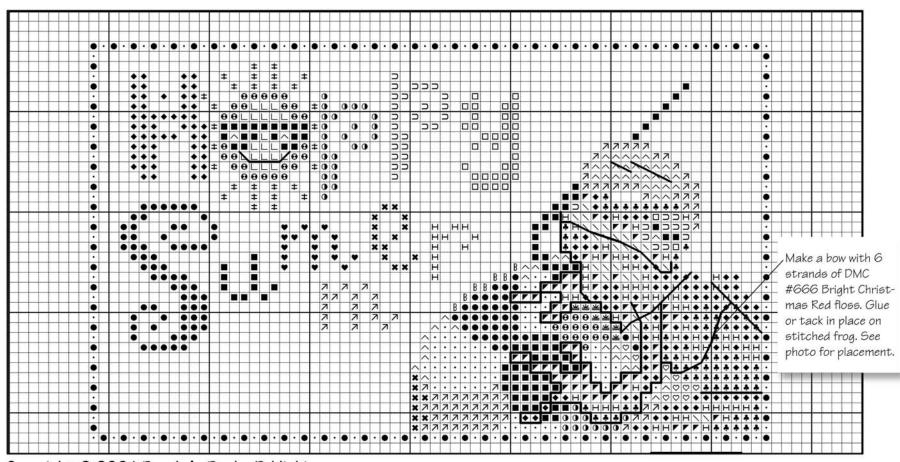

Finished design size, including card frame is 7"x 5".

Cross Stitch: Using 2 strands of floss, cross stitch the froggie on the Fiddler's cloth. Using 3 strands of floss, cross stitch remaining pieces on perforated paper. To add rainbow sparkle to the design, add 1 strand of Kreinik #95 Starburst Balger Blending Filament to the floss in your needle. (Blend this with all of the colors or just the colors of your choice.)

Backstitch: using 2 strands of DMC floss: #310 Black - Froggie's mouth; #666 Bright Christmas Red - Froggie's bikini; #304 Christmas Red Md - Sun's smile; #B5200 Ultra White - Reflection lines in snorkel mask; #904 Parrot Green Vy Dk - Froggie's arms, hands, leg, & neck.

## Hoppy Summer!

A complimentary cross stitch design by Brooke Nolan

| Symbol     | DMC   | Color                |
|------------|-------|----------------------|
| •          | 904   | Parrot Green Vy Dk   |
| •          | 702   | Kelly Green          |
| н          | 470   | Avocado Green Lt     |
|            | 3348  | Yellow Green Lt      |
| \          | 772   | Yellow Green Vy Lt   |
| •          | 310   | Black                |
| $\supset$  | 3835  | Grape Md             |
| •          | B5200 | Ultra White          |
| ^          | 3753  | Antique Blue UI Lt   |
| $\Diamond$ | 827   | Blue Vy Lt           |
| ×          | 3765  | Peacock Blue Vy Dk   |
| ••         | Ecru  | Ecru                 |
| 0          | 3774  | Country Peach Vy Lt  |
| 7          | 225   | Shell Pink UI Lt     |
| +          | 3743  | Antique Violet Vy Lt |
| <<         | 841   | Beige Brown Lt       |
| 7          | 995   | Electric Blue Dk     |
| •          | 3846  | Bright Turquoise Lt  |
| L          | 744   | Pale Yellow          |
| #          | 725   | Topaz                |
| Θ          | 972   | Canary Dk            |
| *          | 729   | Old Gold Md          |
| •          | 351   | Coral                |
| <b>«</b>   | 961   | Dark Dusty Rose      |
|            | 309   | Deep Rose            |
| •          | 666   | Bright Christmas Red |
| В          | 304   | Christmas Red Md     |