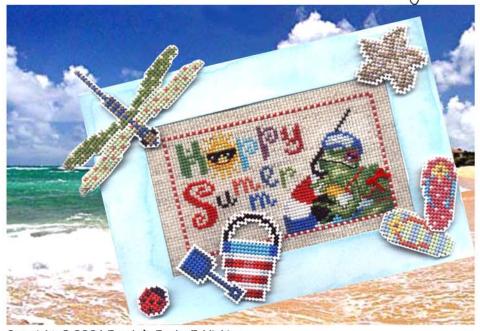

## Hoppy Summer A complimentary cross stitch design by Brooke Nolan

Copyright @ 2004 Brooke's Books Publishing

This design may be reproduced for newsletter or handout but may not be kitted or sold.

www.brookesbooks.com
email: brooke@brookesbooks.com

Click here to visit our e-bay "Cross Stitch & More Store" for quality cross stitch products at discounted prices.

Needed to complete design: 1 pc. 9"  $\times$  12" white 14 ct. perforated paper, 10"  $\times$  8" piece of 14 ct. Oatmeal Lite Fiddler's Cloth, DMC floss, Kreinik #95 Starburst Balger Blending Filament, Yarn Tree's large (5"  $\times$  3" inside dimensions - 7"  $\times$  5" outer dimensions) white rectangular opening trifold needlework card, #24 tapestry needle, turquoise watercolor paint, brush, & your choice of adhesive.

Finished design size, including card frame is 7"x 5".

Cross Stitch: Using 2 strands of floss, cross stitch the froggie on the Fiddler's cloth. Using 3 strands of floss, cross stitch remaining pieces on perforated paper. To add rainbow sparkle to the design, add 1 strand of Kreinik #95 Starburst Balger Blending Filament to the floss in your needle. (Blend this with all of the colors or just the colors of your choice.)

Finishing Instructions: Using watercolors, paint the needlework card a pale wash of turquoise. Let dry. Carefully cut out the stitched perforated paper pieces and adhere them to the needlework card with tape or glue. With 6 strands of #666 Bright Christmas Red floss, make a tiny bow. Tack or glue on Froggie's back. See photo for placement. Slip Froggie into her frame and enjoy your work of art.