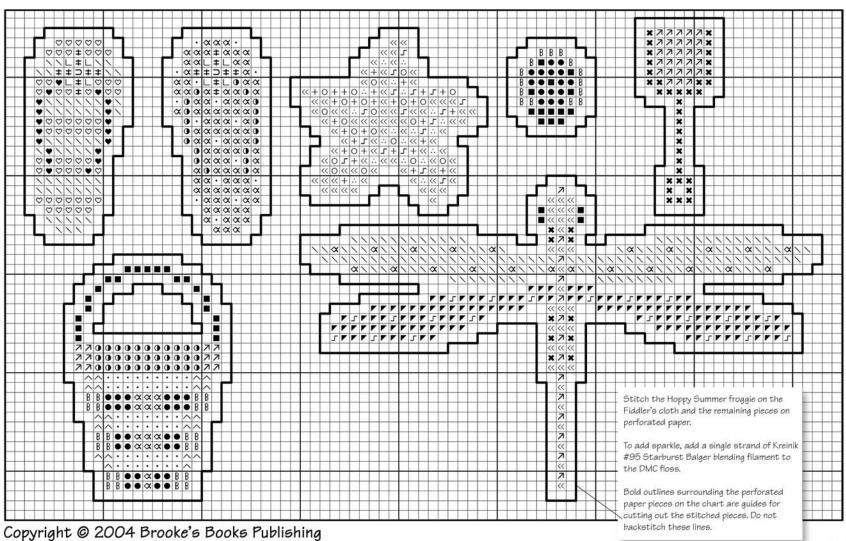

Finished design size, including card frame is 7"x 5".

Cross Stitch: Using 2 strands of floss, cross stitch the froggie on the Fiddler's cloth. Using 3 strands of floss, cross stitch remaining pieces on perforated paper. To add rainbow sparkle to the design, add 1 strand of Kreinik #95 Starburst Balger Blending Filament to the floss in your needle. (Blend this with all of the colors or just the colors of your choice.)

Finishing Instructions: Using watercolors, paint the needlework card a pale wash of turquoise. Let dry. Carefully cut out the stitched perforated paper pieces and adhere them to the needlework card with tape or glue. With 6 strands of #666 Bright Christmas Red floss, make a tiny bow. Tack or glue on Froggie's back. See photo for placement. Slip Froggie into her frame and enjoy your work of art.

## Hoppy Summer!

A complimentary cross stitch design by Brooke Nolan

| Symbol     | DMC   | Color                |
|------------|-------|----------------------|
| •          | 904   | Parrot Green Vy Dk   |
| •          | 702   | Kelly Green          |
| н          | 470   | Avocado Green Lt     |
|            | 3348  | Yellow Green Lt      |
| \          | 772   | Yellow Green Vy Lt   |
| •          | 310   | Black                |
| $\supset$  | 3835  | Grape Md             |
| •          | B5200 | Ultra White          |
| ^          | 3753  | Antique Blue UI Lt   |
| $\Diamond$ | 827   | Blue Vy Lt           |
| ×          | 3765  | Peacock Blue Vy Dk   |
| ••         | Ecru  | Ecru                 |
| 0          | 3774  | Country Peach Vy Lt  |
| 7          | 225   | Shell Pink UI Lt     |
| +          | 3743  | Antique Violet Vy Lt |
| <<         | 841   | Beige Brown Lt       |
| 7          | 995   | Electric Blue Dk     |
| •          | 3846  | Bright Turquoise Lt  |
| L          | 744   | Pale Yellow          |
| #          | 725   | Topaz                |
| Θ          | 972   | Canary Dk            |
| *          | 729   | Old Gold Md          |
| •          | 351   | Coral                |
| <b>«</b>   | 961   | Dark Dusty Rose      |
|            | 309   | Deep Rose            |
| •          | 666   | Bright Christmas Red |
| В          | 304   | Christmas Red Md     |