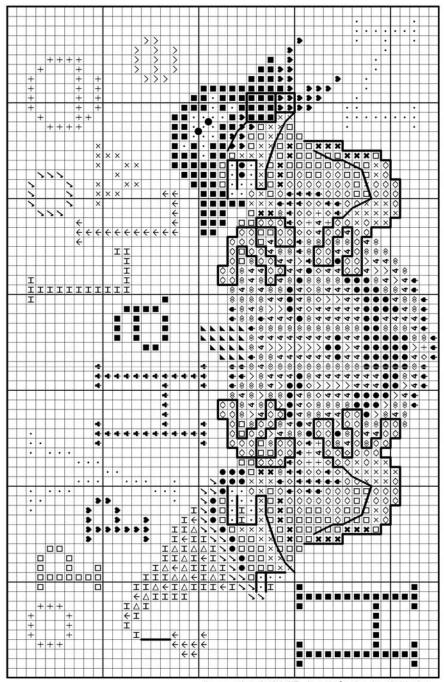

## Hoppy Halloween!

A complimentary cross stitch design by Brooke Nolan

| Symbol           | DMC  | Color               |
|------------------|------|---------------------|
| •                | 304  | Christmas Red       |
|                  | 3790 | Beige Gray Ult Dk   |
| ×                | 520  | Fern Green Dk       |
|                  | 704  | Chartreuse Bright   |
| $\diamond$       | 3348 | Yellow Green Lt     |
| ×                | 772  | Yellow Green Vy Lt  |
| •                | 920  | Copper Med          |
| <b>S</b>         | 351  | Coral               |
| 4                | 352  | Coral Lt            |
| $\sim$           | 3825 | Pale Pumpkin        |
|                  | 310  | Black               |
| $\mathbf{T}$     | 742  | Tangerine Lt        |
| •                | 550  | Violet Ult Dk       |
| 1                | 3837 | Lavender Ult Dk     |
| ÷                | 602  | Cranberry Med       |
| \$               | 603  | Cranberry           |
| +                | 605  | Cranberry Vy Lt     |
| •                | 3770 | lvory               |
| н                | 798  | Delft Dk            |
| $\triangleright$ | 793  | Cornflower Blue Med |

**Backstitch** using 2 strands of DMC floss: #310 Black - Froggie mouths, eyepatch strap and bandana knot; #3770 Ivory - Eyepatch; #520 Fern Green Dk -Froggie arms, fingers, & eyes; #798 Delft Dk - Wizard froggie's pupil; #550 Violet Ult Dk - Pirate froggie's pupil; #742 Tangerine Lt - String that hangs off wizard's hat.

Using 2 strands of DMC #310 Black floss, make 2 French Knots for skeleton's eyes on pirate's hat.

Model is displayed in Deep Forest Green 3"x 5" rectangular opening trifold card by Yarn Tree®. Candy corn and swirls were added using paint markers.