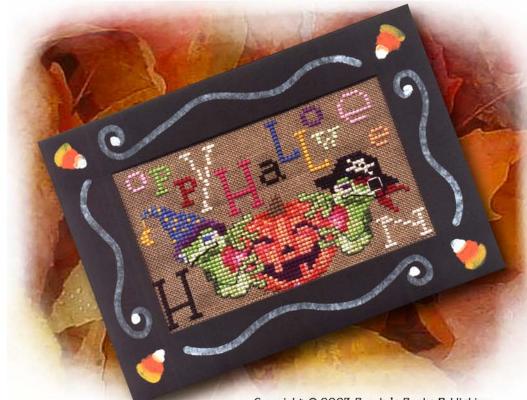

## Hoppy Halloween!

A complimentary cross stitch design by Brooke Nolan

Copyright @ 2003 Brooke's Books Publishing

Click here to visit our e-bay "Cross Stitch & More Store" for quality cross stitch products at discounted prices.)

This design may be reproduced for newsletter or handout but may not be kitted or sold.

Design stitched with 2 strands of floss over 2 threads on Zweigart's 28 count "Dirty Linen" Cashel linen.

Stitch Count: 70w x 45h. Approximate design size: 5"x 3" (12.7cm x 7.62cm)

Using 2 strands of DMC #310 Black floss, make 2 French Knots for skeleton's eyes on pirate's hat.

Model is displayed in Deep Forest Green 3"x 5" rectangular opening trifold card by Yarn Tree®. Candy corn and swirls were added using paint markers.

Click here to view &/or purchase large Dark Green Tri-fold Needlework cards discounted price.

Copyright @ 2003 Brooke's Books Publishing